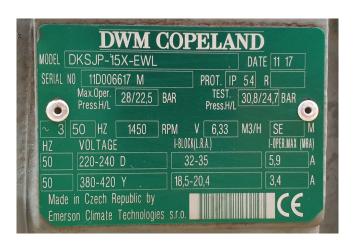

### **Specifications**

| Brand             | DWM            |
|-------------------|----------------|
| Туре              | DKSJP-15X-EWL  |
| Refrigerant       | Freon          |
| kW at 0°C/+40°C   | 5,10           |
| kW at -5°C/+40°C  | 4,23           |
| kW at -10°C/+40°C | 3,47           |
| kW at -20°C/+40°C | 2,25           |
| kW at -30°C/+40°C | 1,36           |
| kW at -40°C/+40°C | 0,73           |
| kW at -45°C/+40°C | 0,48           |
| m3 / h            | 6,3            |
| Remarks           | y.o.b. 2017    |
| Sizes             | 350x220x260 mm |
|                   | (LxWxH)        |
| Stock             | 1              |

#### Used DWM DKSJP-15X-EWL

Used DWM DKSJP-15X-EWL semi hermetic piston compressor. Build in 2017.

\*Why choose for HOSBV? Were not only the largest used refrigeration specialist in Europe, but also, we deliver all equipment including an extensive test, warranty and industrial cleaning. \*Optional we can also perform a new paint job and arrange the logistics.