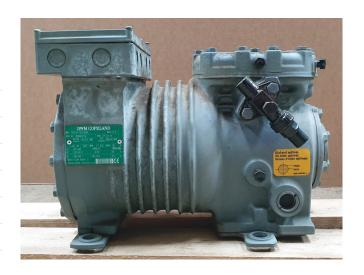

#### Used DWM DKSJP-15X-EWL

Used DWM DKSJP-15X-EWL semi hermetic piston compressor. Build in 2017.

\*Why choose for HOSBV? Were not only the largest used refrigeration specialist in Europe, but also, we deliver all equipment including an extensive test, warranty and industrial cleaning. \*Optional we can also perform a new paint job and arrange the logistics.