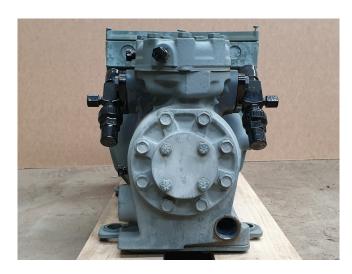

#### Used DWM DKSJP-15X-EWL

Used DWM DKSJP-15X-EWL semi hermetic piston compressor. Build in 2017.

\*Why choose for HOSBV? Were not only the largest used refrigeration specialist in Europe, but also, we deliver all equipment including an extensive test, warranty and industrial cleaning. \*Optional we can also perform a new paint job and arrange the logistics.