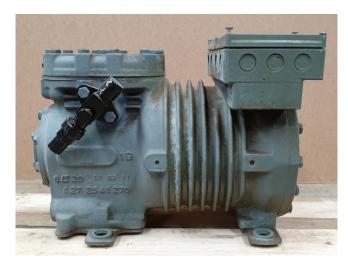

#### Used DWM DKSJP-15X-EWL

Used DWM DKSJP-15X-EWL semi hermetic piston compressor. Build in 2017.

\*Why choose for HOSBV? Were not only the largest used refrigeration specialist in Europe, but also, we deliver all equipment including an extensive test, warranty and industrial cleaning. \*Optional we can also perform a new paint job and arrange the logistics.